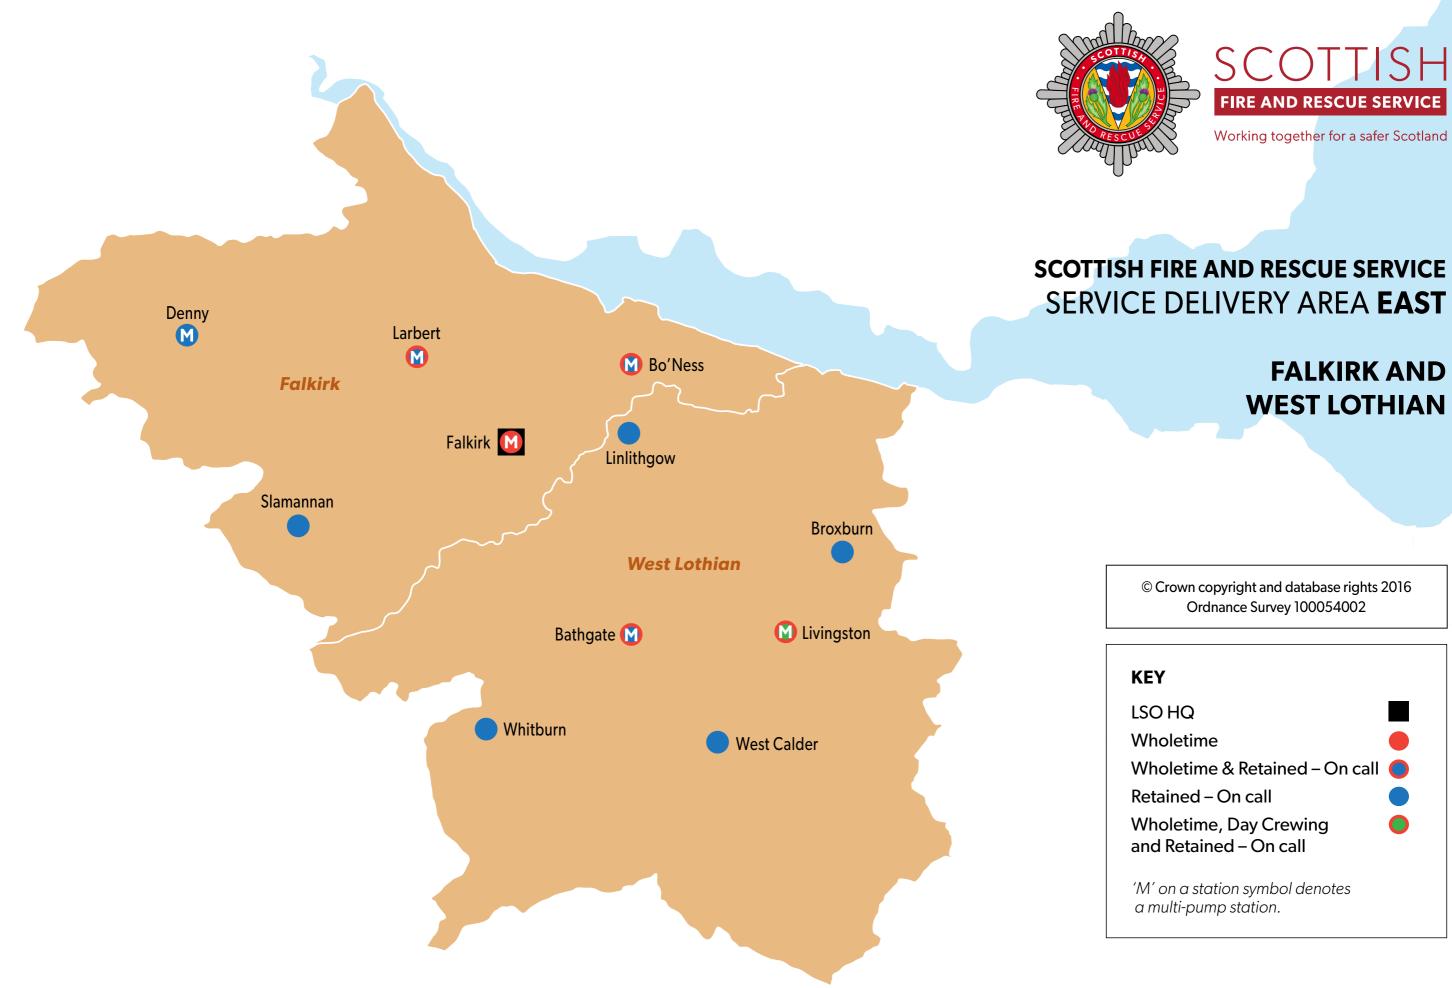

- BO'NESS
- FALKIRK
- DENNY
- LARBERT
- SLAMANNAN
- BATHGATE BROXBURN LINLITHGOW
- LIVINGSTON
- WEST CALDER
- WHITBURN
- Falkirk West Lothian West Lothian West Lothian West Lothian

Falkirk

Falkirk

Falkirk

Falkirk

- West Lothian West Lothian

- **GALASHIELS**
- HAWICK
- INNERLEITHEN
- JEDBURGH
- KELSO
- LAUDER
- NEWCASTLETON
- PEEBLES
- SELKIRK
- WEST LINTON

**Scottish Borders Scottish Borders** 