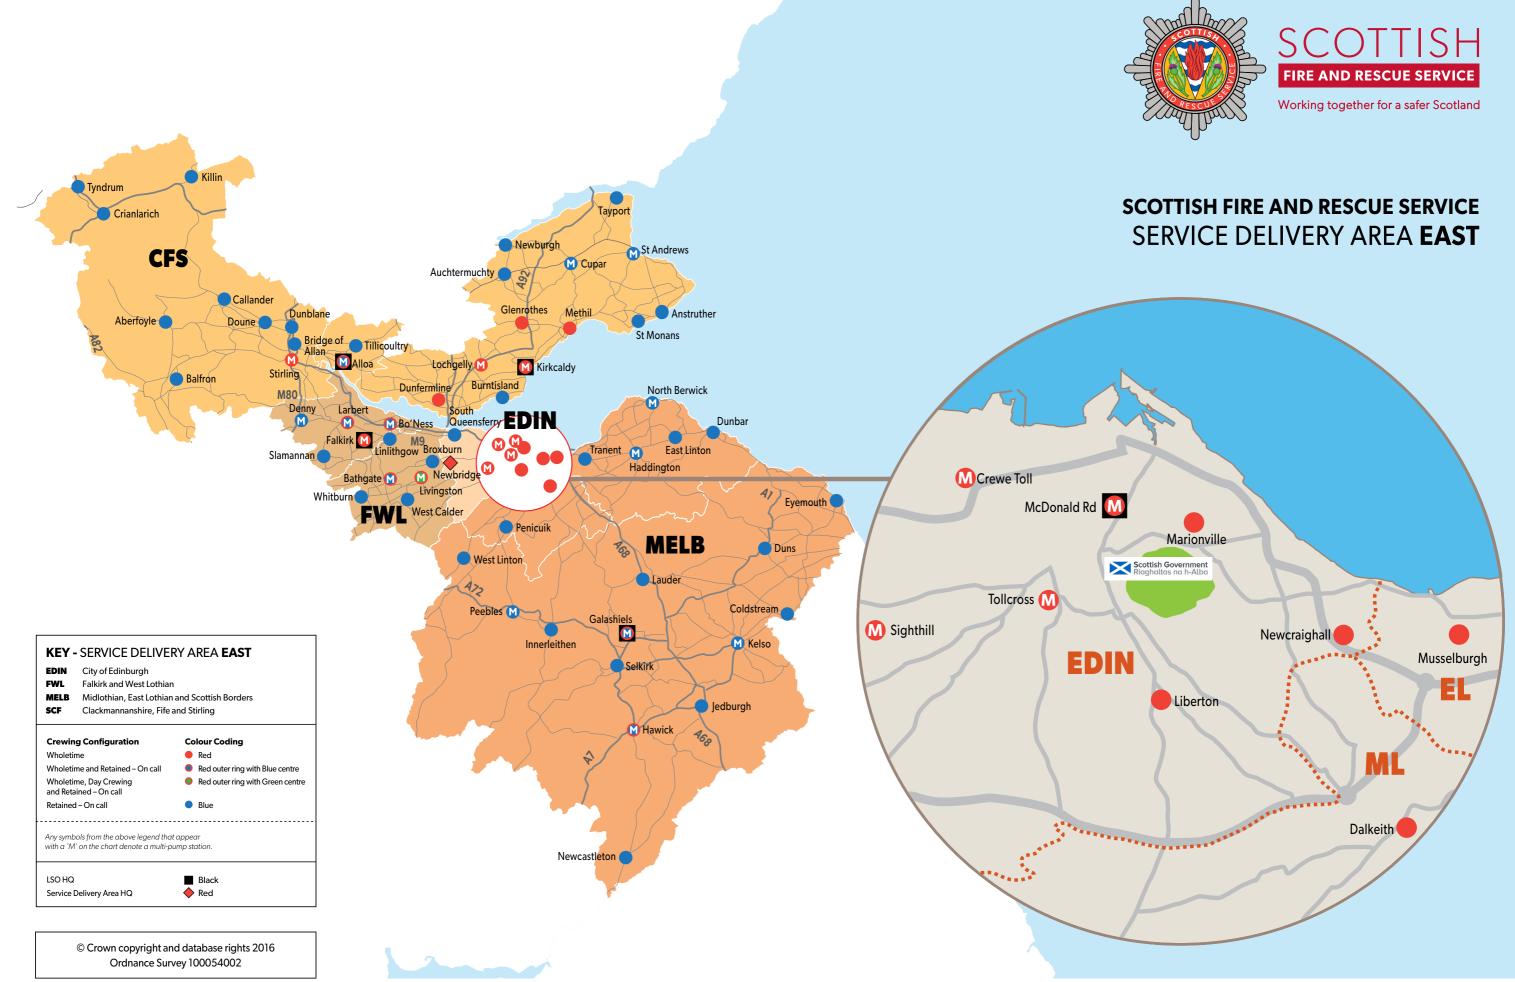

# SCOTTISH FIRE AND RESCUE SERVICE SERVICE DELIVERY AREA EAST

# SERVICE DELIVERY AREA EAST **NEWBRIDGE, EDINBURGH - SDA (EAST) HQ**

| CITY OF EDINBURGH                                                                                                                                                                                                                                                          | MIDLOTHIAN, EAST LOTHIAN<br>AND SCOTTISH BORDERS                                                                                                                                                                                                                         |                   |
|----------------------------------------------------------------------------------------------------------------------------------------------------------------------------------------------------------------------------------------------------------------------------|--------------------------------------------------------------------------------------------------------------------------------------------------------------------------------------------------------------------------------------------------------------------------|-------------------|
| <ul> <li>CREWE TOLL</li> <li>LIBERTON</li> <li>MARIONVILLE</li> <li>McDONALD ROAD</li> <li>McDONALD ROAD</li> <li>McWBRIDGE</li> <li>NEWBRIDGE</li> <li>SIGHTHILL</li> <li>SOUTH QUEENSFERRY</li> <li>TOLLCROSS</li> <li>Edinburgh City</li> <li>Edinburgh City</li> </ul> | <ul> <li>DALKEITH Midlothian</li> <li>PENICUIK Midlothian</li> <li>DUNBAR East Lothian</li> <li>EAST LINTON East Lothian</li> <li>HADDINGTON East Lothian</li> <li>MUSSELBURGH East Lothian</li> <li>NORTH BERWICK East Lothian</li> <li>TRANENT East Lothian</li> </ul> |                   |
| FALKIRK AND WEST LOTHIAN                                                                                                                                                                                                                                                   | <ul> <li>COLDSTREAM</li> <li>DUNS</li> <li>EYEMOUTH</li> <li>Scottish Borders</li> </ul>                                                                                                                                                                                 | 1 •<br>1 •<br>1 • |