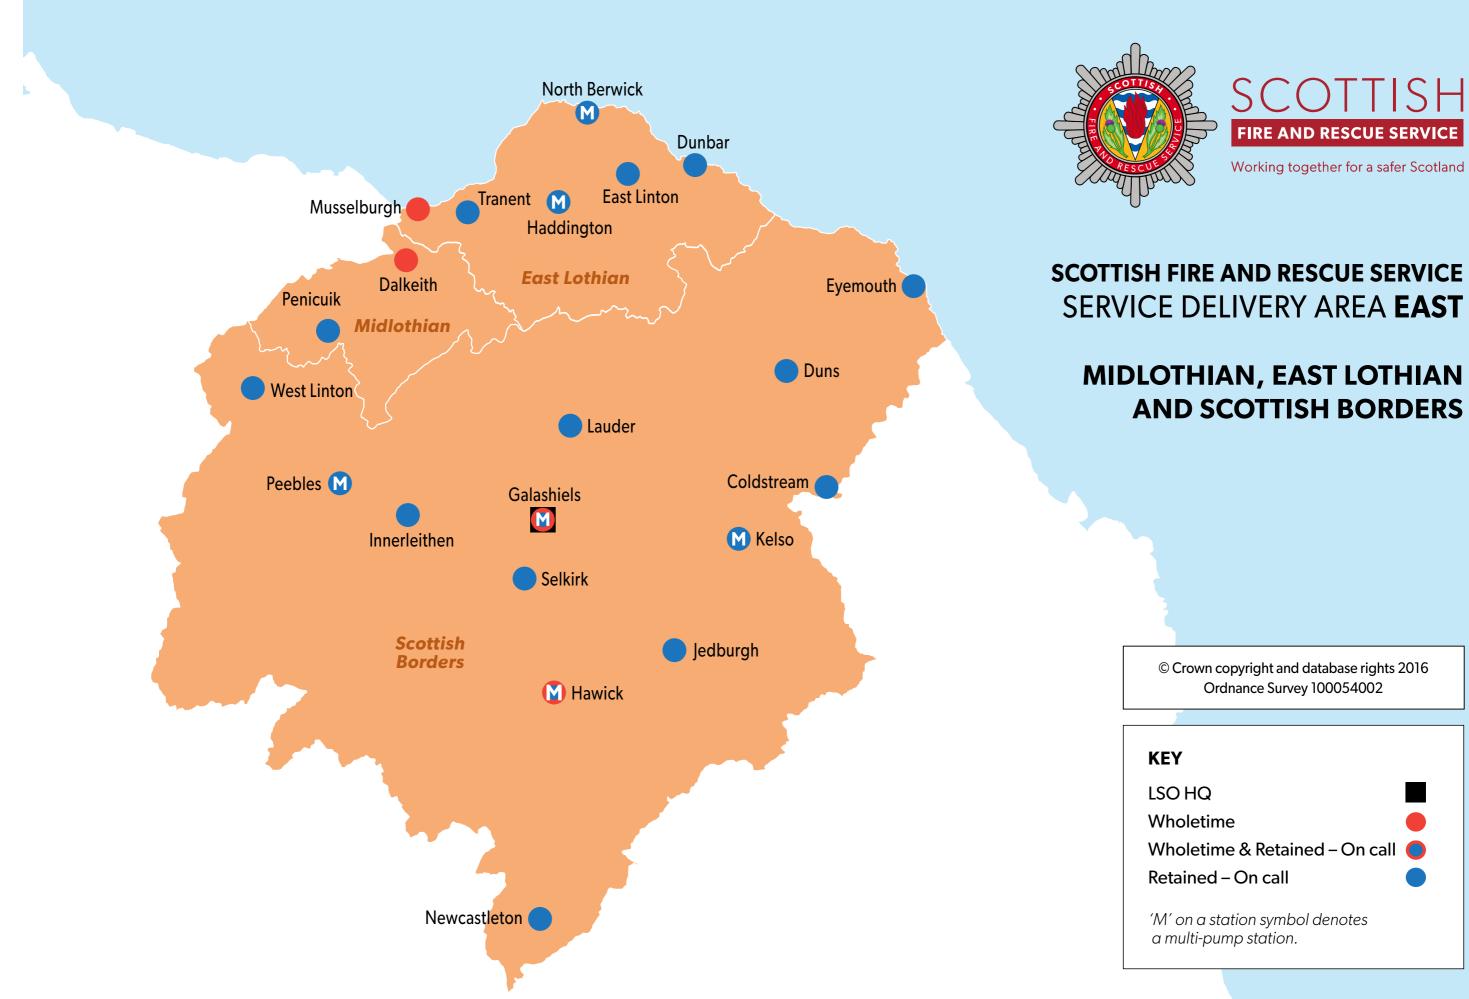

# SERVICE DELIVERY AREA EAST **NEWBRIDGE, EDINBURGH - SDA (EAST) HQ**

| CITY OF EDINBURGH                                                                                                                                                                                                                                                          | MIDLOTHIAN, EAST LOTHIAN<br>AND SCOTTISH BORDERS                                                                                                                                                                                                                         |                   |
|----------------------------------------------------------------------------------------------------------------------------------------------------------------------------------------------------------------------------------------------------------------------------|--------------------------------------------------------------------------------------------------------------------------------------------------------------------------------------------------------------------------------------------------------------------------|-------------------|
| <ul> <li>CREWE TOLL</li> <li>LIBERTON</li> <li>MARIONVILLE</li> <li>McDONALD ROAD</li> <li>McDONALD ROAD</li> <li>McWBRIDGE</li> <li>NEWBRIDGE</li> <li>SIGHTHILL</li> <li>SOUTH QUEENSFERRY</li> <li>TOLLCROSS</li> <li>Edinburgh City</li> <li>Edinburgh City</li> </ul> | <ul> <li>DALKEITH Midlothian</li> <li>PENICUIK Midlothian</li> <li>DUNBAR East Lothian</li> <li>EAST LINTON East Lothian</li> <li>HADDINGTON East Lothian</li> <li>MUSSELBURGH East Lothian</li> <li>NORTH BERWICK East Lothian</li> <li>TRANENT East Lothian</li> </ul> |                   |
| FALKIRK AND WEST LOTHIAN                                                                                                                                                                                                                                                   | <ul> <li>COLDSTREAM</li> <li>DUNS</li> <li>EYEMOUTH</li> <li>Scottish Borders</li> </ul>                                                                                                                                                                                 | 1 •<br>1 •<br>1 • |

Falkirk

- West Lothian West Lothian

- **GALASHIELS**
- HAWICK
- INNERLEITHEN
- JEDBURGH
- KELSO
- LAUDER
- NEWCASTLETON
- PEEBLES
- SELKIRK
- WEST LINTON

**Scottish Borders Scottish Borders** 