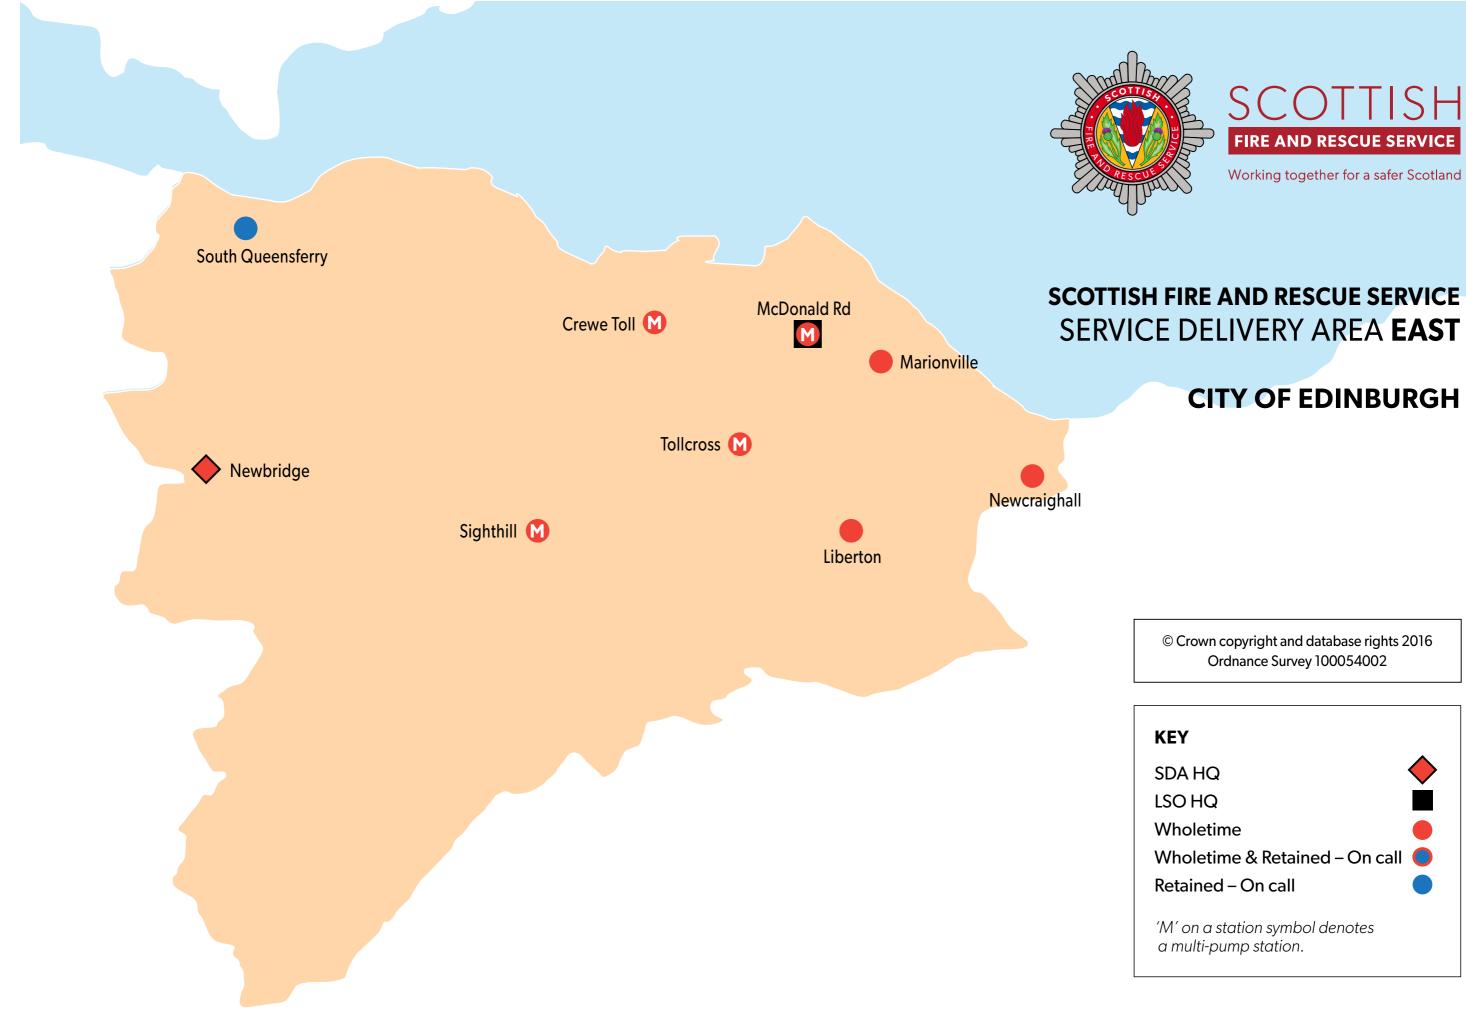

# SERVICE DELIVERY AREA EAST **NEWBRIDGE, EDINBURGH - SDA (EAST) HQ**

| CITY OF EDINBURGH                                                                                                                                                                                                                                                          | MIDLOTHIAN, EAST LOTHIAN<br>AND SCOTTISH BORDERS                                                                                                                                                                                                                         |                   |
|----------------------------------------------------------------------------------------------------------------------------------------------------------------------------------------------------------------------------------------------------------------------------|--------------------------------------------------------------------------------------------------------------------------------------------------------------------------------------------------------------------------------------------------------------------------|-------------------|
| <ul> <li>CREWE TOLL</li> <li>LIBERTON</li> <li>MARIONVILLE</li> <li>McDONALD ROAD</li> <li>McDONALD ROAD</li> <li>McWBRIDGE</li> <li>NEWBRIDGE</li> <li>SIGHTHILL</li> <li>SOUTH QUEENSFERRY</li> <li>TOLLCROSS</li> <li>Edinburgh City</li> <li>Edinburgh City</li> </ul> | <ul> <li>DALKEITH Midlothian</li> <li>PENICUIK Midlothian</li> <li>DUNBAR East Lothian</li> <li>EAST LINTON East Lothian</li> <li>HADDINGTON East Lothian</li> <li>MUSSELBURGH East Lothian</li> <li>NORTH BERWICK East Lothian</li> <li>TRANENT East Lothian</li> </ul> |                   |
| FALKIRK AND WEST LOTHIAN                                                                                                                                                                                                                                                   | <ul> <li>COLDSTREAM</li> <li>DUNS</li> <li>EYEMOUTH</li> <li>Scottish Borders</li> </ul>                                                                                                                                                                                 | 1 •<br>1 •<br>1 • |