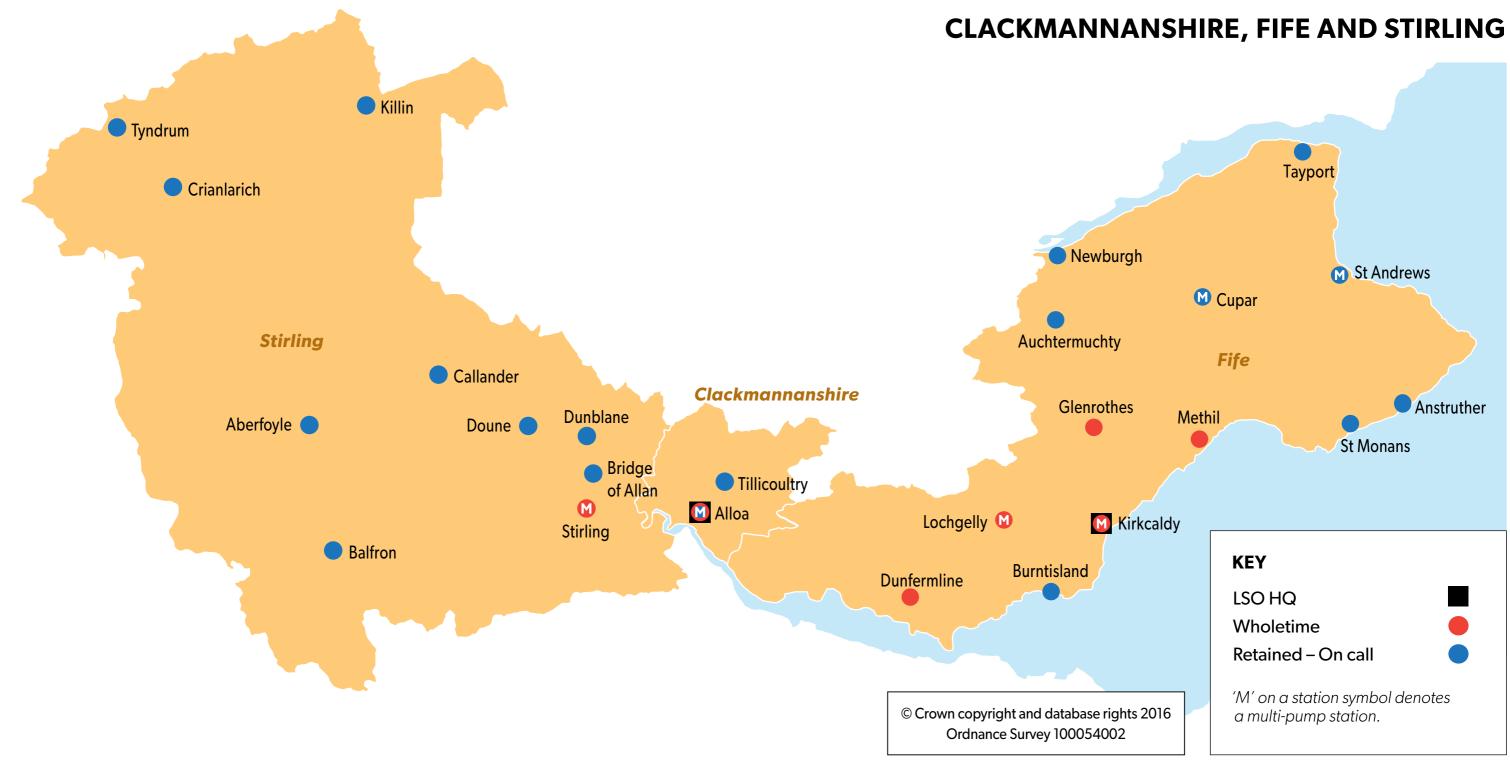

## **ALLOA** TILLICOULT ANSTRUTH AUCHTERN **BURNTISLA CUPAR** DUNFERML **GLENROTH KIRKCALDY**

- LOCHGELLY
- METHIL
- NEWBURG
- ST ANDREV
- ST MONAN
- TAYPORT
- ABERFOYLE
- BALFRON
- **BRIDGE OF**
- CALLANDE
- DOUNE
- DUNBLANE
- KILLIN
- STIRLING
- TYNDRUM

### **CLACKMANNANSHIRE, FIFE AND STIRLING**

|               | Clackmannan |
|---------------|-------------|
| RY            | Clackmannan |
| IER           | Fife        |
| <b>NUCHTY</b> | Fife        |
| ND            | Fife        |
|               | Fife        |
| LINE          | Fife        |
| IES           | Fife        |
| /             | Fife        |
| Y             | Fife        |
|               | Fife        |
| Н             | Fife        |
| VS            | Fife        |
| 1S            | Fife        |
|               | Fife        |
| E             | Stirling    |
|               | Stirling    |
| ALLAN         | Stirling    |
| R             | Stirling    |
| СН            | Stirling    |
|               | Stirling    |
| =             | Stirling    |
|               | Stirling    |
|               | Stirling    |
|               | Stirling    |
|               |             |